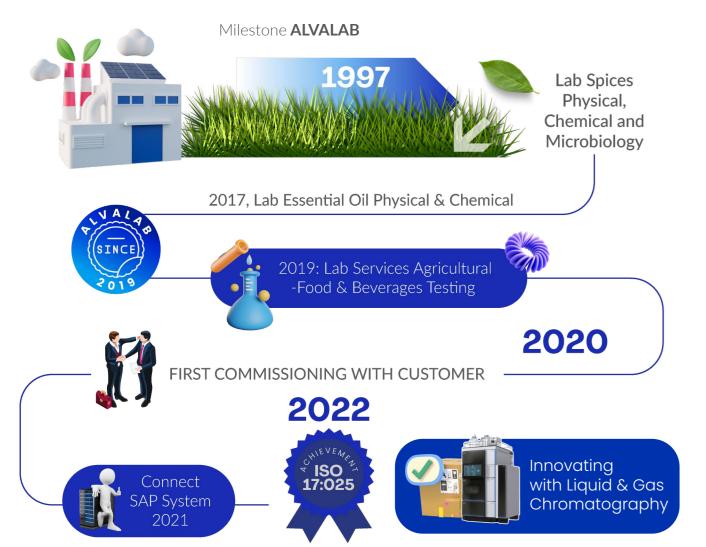

## **Proficiency Testing**

Through comprehensive proficiency testing, we ensure that our testing methods consistently deliver exceptional performance and precise results

**Alvalab** is an independent laboratory that started by serving PT Natura Perisa Aroma and has since expanded to provide comprehensive testing for agriculture, food, and beverages.